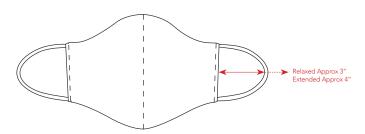

- Fabric: 2-ply 65% polyester/35% cotton, 4.3 oz poplin
- Machine wash separately in warm water. Tumble dry low. Do not use fabric softener. Do not iron. Wash dark colors separately. May be washed up to 75 times.
- Imported. Made with USA fabric.