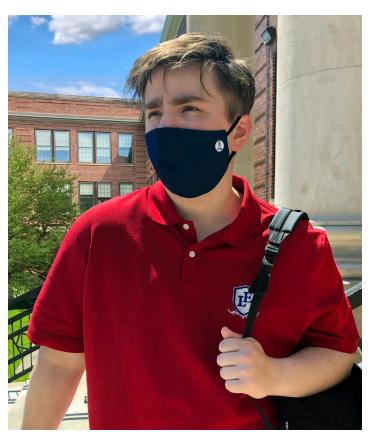

## Poly/Cotton Reusable and Washable Face Mask

Style: Adult-521354 Price: \$14.50/3pack Add logo: \$5.95/3pack Style: Kids-521353 Price: \$11.50/3pack Add logo: \$5.95/3pack

These are designed to be used when FDA masks (e.g., N95 surgical masks) are not available. Not intended as Personal Protective Equipment (PPE)\*