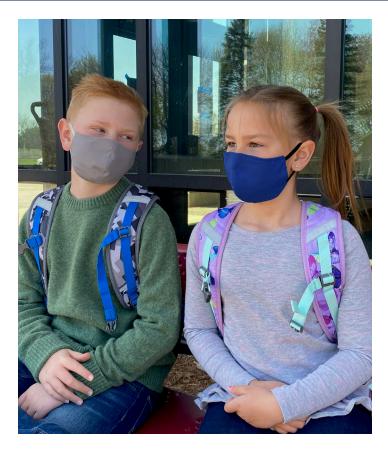

## Poly/Cotton Reusable and Washable Face Mask

Style: Adult-521354 Price: \$14.50/3pack Add logo: \$5.95/3pack Style: Kids-521353 Price: \$11.50/3pack Add logo: \$5.95/3pack

These are designed to be used when FDA masks (e.g., N95 surgical masks) are not available. Not intended as Personal Protective Equipment (PPE)\*