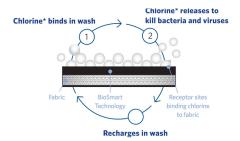

This mask is STANDARD 100 by OEKO-TEX® certified (20.HUS.14081| Hohenstein HTTI).

Milliken™ BioSmart™ technology harnesses the antimicrobial power of EPAregistered chlorine bleach to keep the fabric fresh.\*. Prior to each use,  $BioSmart^{TM}$ technology must be charged by laundering with an EPA-registered chlorine bleach\*. BioSmart technology binds chlorine bleach\* from the wash to the surface of the fabric. Chlorine bleach\* inhibits the growth and spread of bacteria. BioSmart technology is durable up to 75 industrial or home launderings.