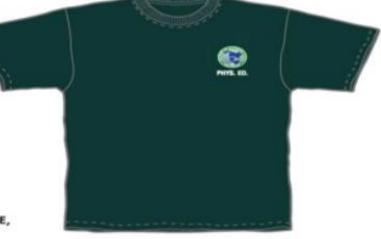

# ORDER INFORMATION

LOGO #: 1569172Z

ORDER #: 272544\_15637108\_1

COMPANY: 2018 LESU HEAT TRANSFER

# PRINT INFORMATION

PRODUCT: UNF B SS ESSENTIAL TEE PRODUCT COLOR: EVERGREEN LOCATION: CHEST LEFT SIDE

WIDTH: 2.3 HEIGHT: 3

METHOD: CAD PRINTZ

INK COLOR(S): KELLY, MUSTARD, CAROLINA BLUE, ROYAL AND DARK GREEN