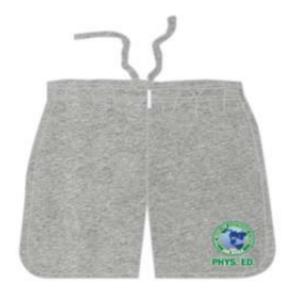

#### ORDER INFORMATION

LOGO #: 1569168Z

ORDER #: 272544\_15588626\_1

COMPANY: 2018 LESU HEAT TRANSFER

# PRINT INFORMATION

PRODUCT: UNF LG MESH SHORT

PRODUCT COLOR: GRAY LOCATION: LEFT LEG

WIDTH: 2.4 HEIGHT: 3

METHOD: CAD PRINTZ

INK COLOR(S): KELLY, MUSTARD, CAROLINA BLUE

ROYAL, WHITE, GRAY