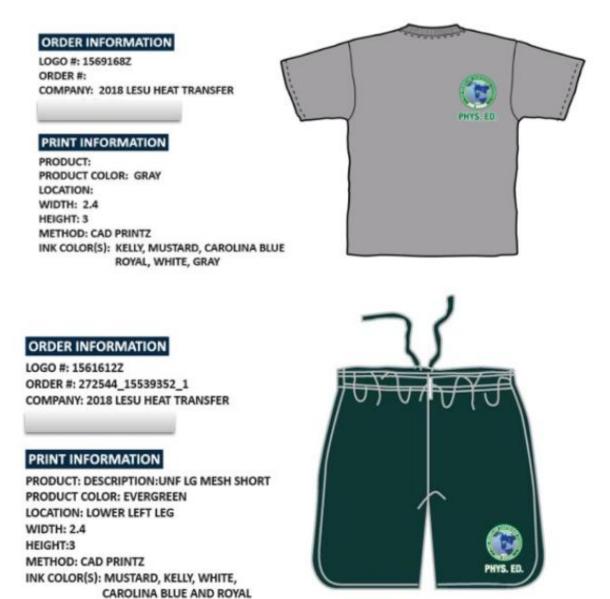

#### ORDER INFORMATION

LOGO #: 1569168Z

ORDER #: 272544\_15588626\_1

COMPANY: 2018 LESU HEAT TRANSFER

# PRINT INFORMATION

PRODUCT: UNF LG MESH SHORT

PRODUCT COLOR: GRAY LOCATION: LEFT LEG

WIDTH: 2.4 HEIGHT: 3

METHOD: CAD PRINTZ

INK COLOR(S): KELLY, MUSTARD, CAROLINA BLUE

ROYAL, WHITE, GRAY